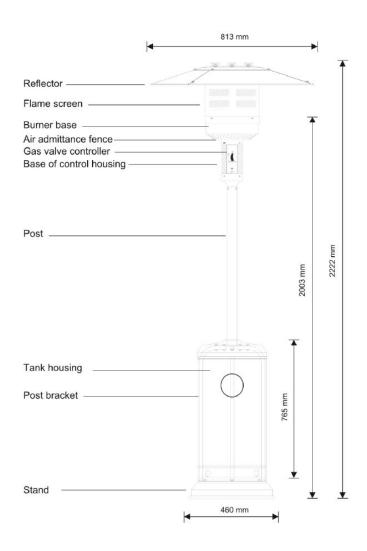

## **SPECIFICATION**

Material: Stainless Steel 202 | Powder Coated Brown

Thickness: 26 gauge

Base: 460mm (Diameter) x 86mm (Height)

**Tank Housing:** 378 mm (Diameter) x 780 mm (Height) Main Pole: 56mm (Diameter) x 850 mm (Height) **Burner Unit:** 265mm (Diameter) x 600mm (Height) Hours of Burn time on High Settings: 4 hours

Hours of Burn time on Medium and Low settings: 8 hours

Flame Screen: 260mm (Diameter) x 230mm (Height)

Total Height: 2210mm / 87 inches

BTU/hr: 17000-45000 Fuel: Propane or Butane Gas

Flux: 450g-870g/hour

Net Weight: 17 kg / 37.47 lbs. Gross Weight: 19 kg / 41.88 lbs. Propane tank size: 20 lbs.

ephone: 1-800-465-0234 Fax: (905) 607-0234 Email: sales@omcan.com Website: www.omcan.com