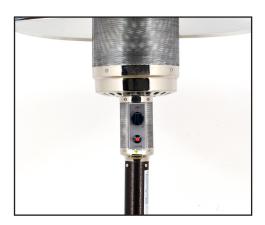

This unit features a pulse ignition switch and a temperature-controlled flameout switch. The stainless steel material provides durability for outdoor usage. Refueling is made easy with the easy access door located on the base of the unit. The patio heater also comes with casters to make it easier to move from one place to another. For added safety, an automatic shut off is built-in with the unit during 30-degree tilting. With its ability to provide 45,000 BTU's per hour, you can guarantee to have ample heat outdoors to an area within 16.5 ft radius.

## Features:

Temperature-controlled flameout switch Pulse ignition switch Easy door access Automatic shut off if tilted at 30 degrees.