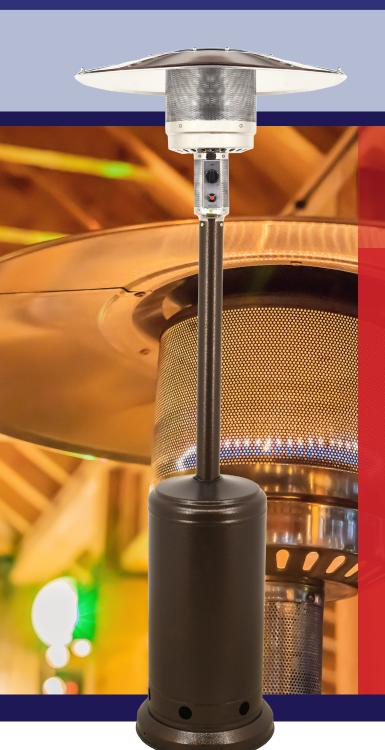

## 87-INCH PATIO HEATER WITH TANK DOOR AND REFLECTOR

Item: 46799

EXTEND THE OUTDOOR SEASON FOR YOUR CUSTOMERS AND GET THE MOST OUT OF YOUR PATIO, GARDEN, OR DECK

The Omcan Outdoor Patio Heater is the perfect accessory to provide extended comfort and warmth to outdoor entertaining while in a patio, deck, or terrace during the cold season. Whether you are entertaining customers or hosting an event outdoor for your business, this patio heater offers its benefits even on the chilliest nights.

This unit features a pulse ignition switch and a temperature-controlled flameout switch. The stainless steel material provides durability for outdoor usage. Refueling is made easy with the easy access door located on the base of the unit. The patio heater also comes with casters to make it easier to move from one place to another. For added safety, an automatic shut off is built-in with the unit during 30-degree tilting. With its ability to provide 45,000 BTU's per hour, you can guarantee to have ample heat outdoors to an area within 16.5 ft radius.